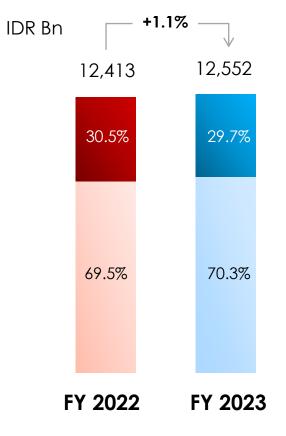

#### Sales FY23: IDR 12.6Tn (+1.1% / SSSG

-2.4%). Performance affected by weak Lebaran sales and anemic recovery in subset of malls, leading to excess inventory that was not cleared in a timely fashion.

# Financial Performance and Capital Allocation

**Financial Highlights** Sales grew 1.1% mainly driven by new stores

| In IDR Bn           | Year    |         |          | Q4    |         |              |
|---------------------|---------|---------|----------|-------|---------|--------------|
|                     | 2023    | 2022    | % Growth | 2023  | 2022    | % Growth     |
| Gross Sales         | 12,552  | 12,413  | 1.1%     | 2,937 | 2,929   | 0.3%         |
| SSSG %              | -2.4%   | 20.8%   |          | -2.9% | 2.4%    |              |
| Gross Profit        | 4,295   | 4,429   | -3.0%    | 939   | 1,039   | -9.6%        |
| Gross Margin %      | 34.2%   | 35.7%   |          | 32.0% | 35.5%   |              |
| OPEX                | (2,884) | (2,461) | 17.2%    | (663  | ) (615) | <b>7.9</b> % |
| EBITDA              | 1,411   | 1,968   | -28.3%   | 275   | 424     | -35.1%       |
| EBITDA Margin %     | 11.2%   | 15.9%   |          | 9.4%  | 14.5%   |              |
| Net Income (Loss)   | 675     | 1,383   | -51.2%   | 45    | 329     | -86.4%       |
| Net Income Margin % | 5.4%    | 11.1%   |          | 1.5%  | 5 11.2% |              |