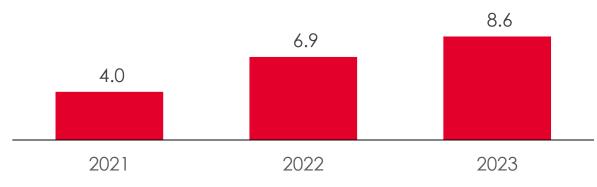

# Loyalty & Personalization

Active members growing amid wider benefit options

Grow active members beyond 8.6 Mn members through new members acquisitions & inactive customers reactivations

**Expand benefit selections** beyond points and promotions through partnerships with merchants and third parties