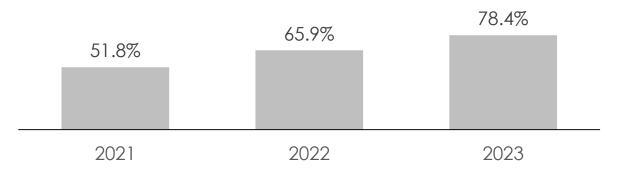

#### Active loyalty members

3.2 Mn newly acquired members; ~60% of 2022 members returned to shop in 2023

>232 Mn personalized messages sent in a year through various CRM channels

Active member sales contribution