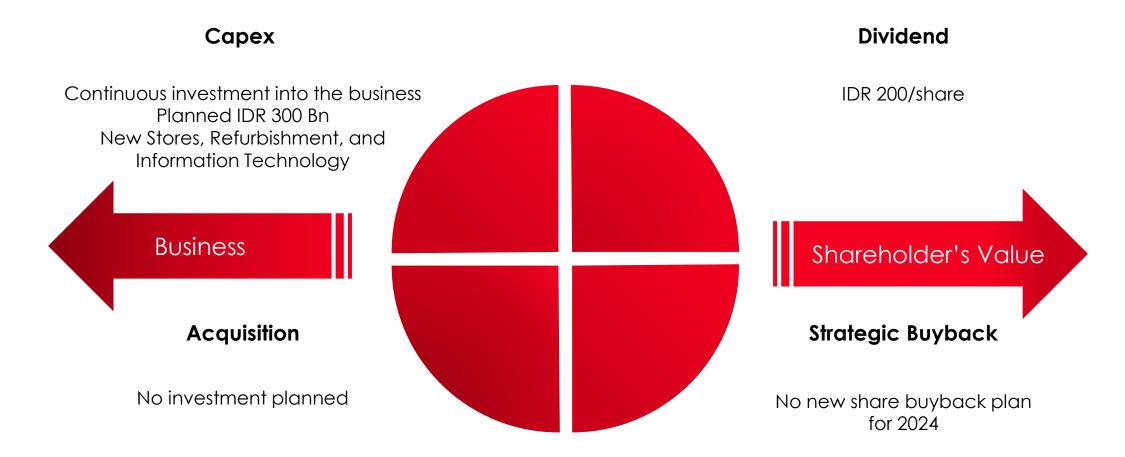

# **Capital Allocation**

Balancing organic growth and shareholders value maximization

Subject to statutory approval, **dividend of IDR 200 per share** is proposed. No new share buyback plan is proposed.