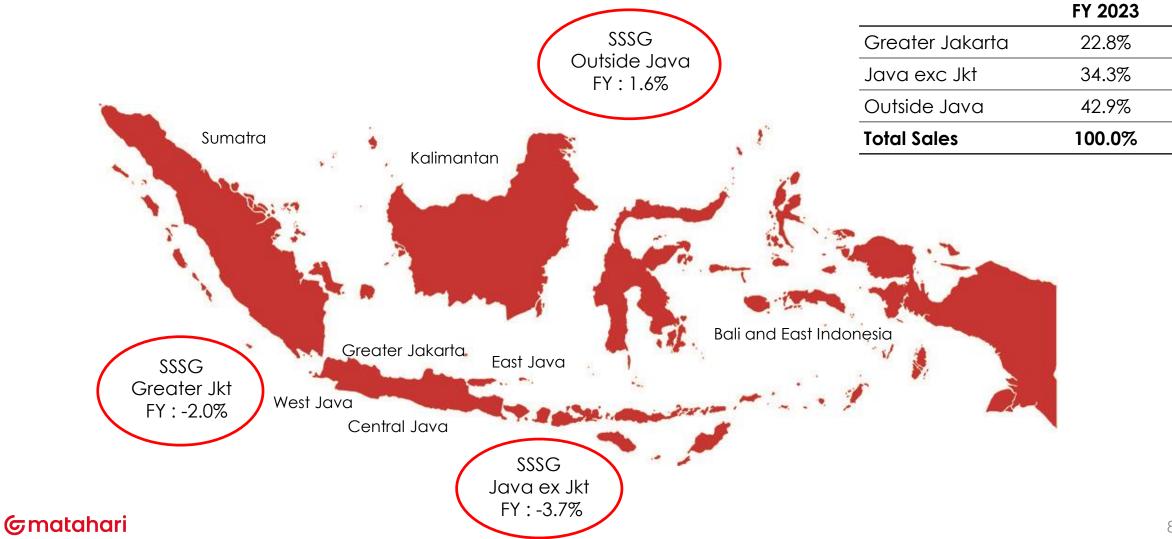

### **Sales Performance**

Bali drove outside Java performance post-restriction

Gross Sales by

Region (%)