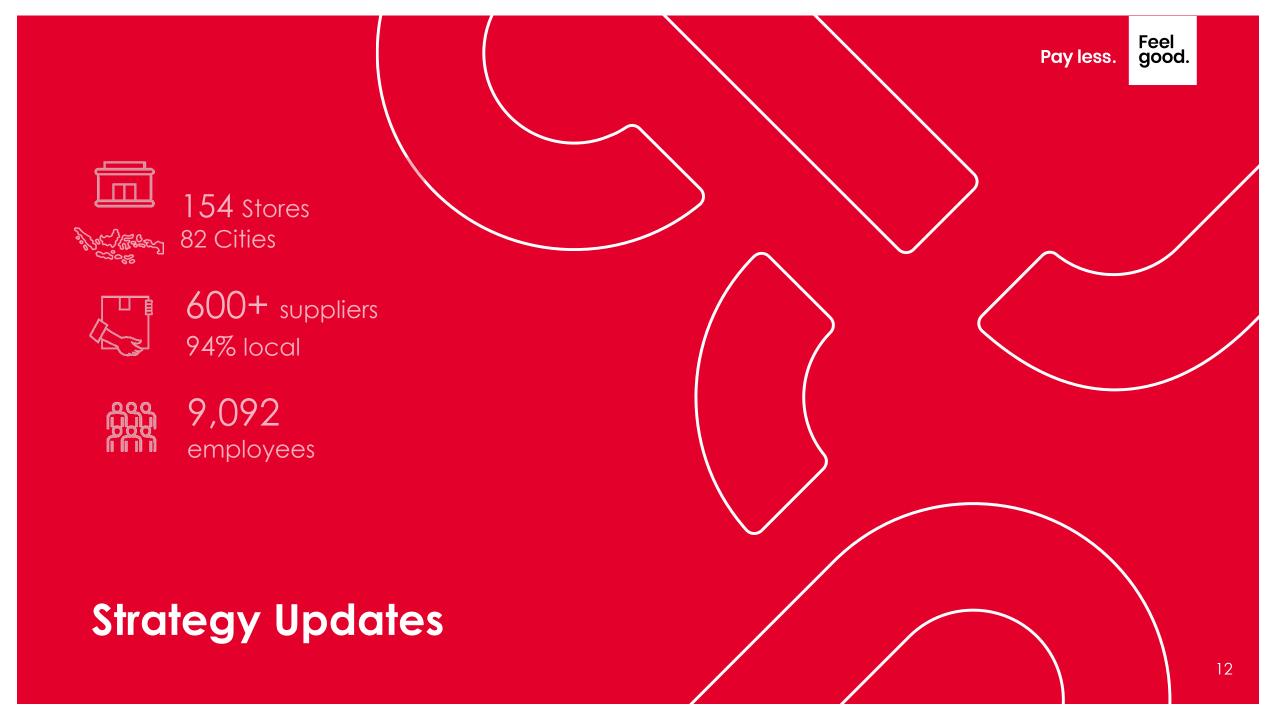

s**

Cash and Bank Balance at IDR 508 Bn

| ASSET                 |         |         |
|-----------------------|---------|---------|
| In IDR Bn             | Dec '23 | Dec '22 |
| Cash and Bank Balance | 508     | 354     |
| Trade Receivables     | 60      | 64      |
| Inventories           | 793     | 896     |
| Right-of-Use Assets   | 2,509   | 2,527   |
| Other Assets          | 1,306   | 1,223   |
| Fixed Assets          | 705     | 686     |
| Total Asset           | 5,880   | 5,750   |

<u>Remarks:</u>

• Bank loan utilization reduces from IDR 1,000Bn to IDR 550Bn, net debt at only IDR 42Bn.

• We have renewed our bank loan of IDR 1.7 Trn with better commercial terms with Bank CIMB Niaga.

# **Capital Allocation**

Balancing organic growth and shareholders value maximization





# **Strategy Highlights**

Further progress on our previously stated strategic initiatives

|                                                                                                            | C matanan<br>C matanan                                                                                                                                         | Contactantari<br>Contactantari<br>Contactantari<br>Contactantari<br>Contactantari<br>Contactantari<br>Contactantari<br>Contactantari<br>Contactantari<br>Contactantari<br>Contactantari<br>Contactantari<br>Contactantari<br>Contactantari<br>Contactantari<br>Contactantari<br>Contactantari<br>Contactantari<br>Contactantari<br>Contactantari<br>Contactantari<br>Contactantari<br>Contactantari<br>Contactantari<br>Contactantari<br>Contactan